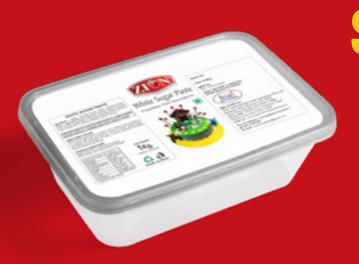

# SUGAR PASTE (FONDANT)

White Skin Orange Red Black Green Blue

Yellow

Brown Pink Purple

**GOLD & SILVER** 

NON **DAIRY WHIP TOPPING** 

2.5Kg & 1Kg

**MAX WHIP** 