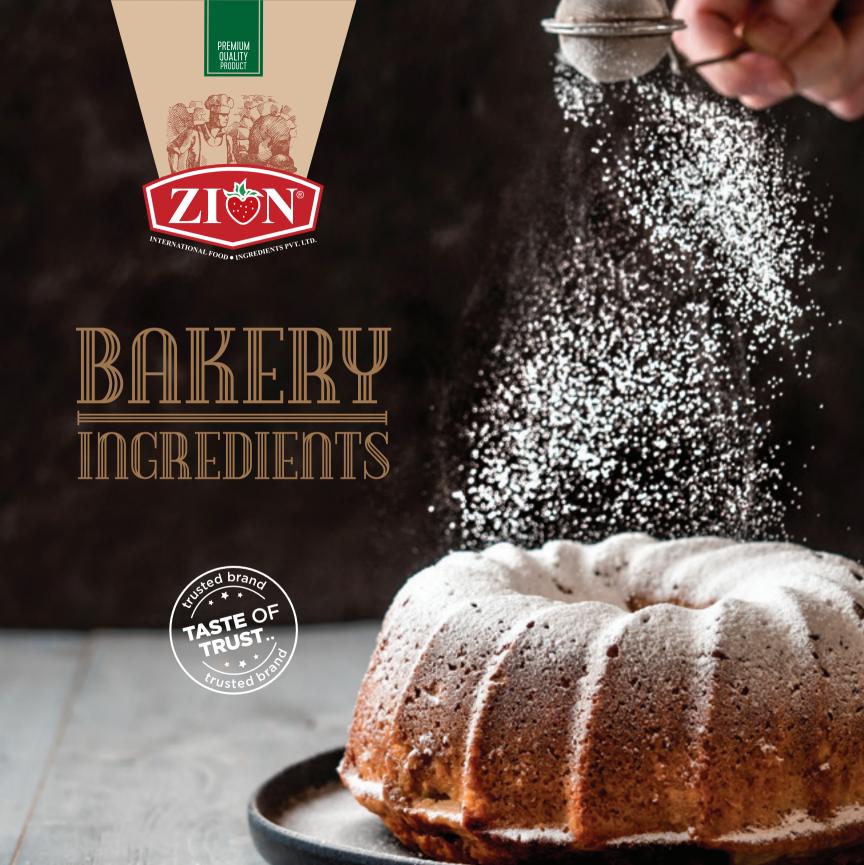

## **About Us**

ingredients manufacturing unit, located in New Delhi.

At Zion International, we believe that the secret of heavenly delectable desert lies in the quality of ingredients that go into it. We take immense pride in our highly diverse and premium quality products including cake premixes, flavoured glazes, bread improver, cake fondant and many more. Our products are manufactured in adherence to highest quality standards. We continue to make our customers happy with our products.