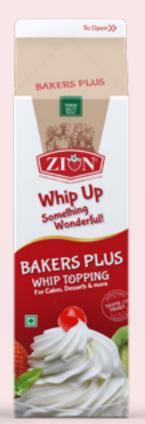

# SUGAR PASTE (FONDANT)

White Skin Orange Red Black Green Blue

Yellow

Brown Pink Purple

**GOLD & SILVER** 

NON **DAIRY WHIP TOPPING** 

2.5Kg & 1Kg

**MAX WHIP** 