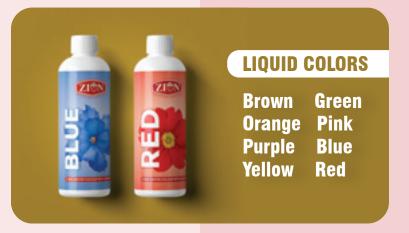

# SUGAR PASTE (FONDANT)

White Skin Orange Red Black Green Blue

Yellow

Brown Pink Purple

**GOLD & SILVER** 

NON **DAIRY WHIP TOPPING** 

2.5Kg & 1Kg

**MAX WHIP** 