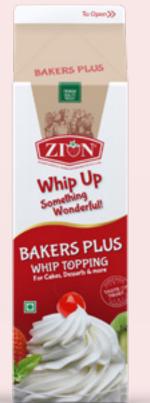

# SUGAR PASTE (FONDANT)

White Skin Orange Red Black Green Blue

Yellow

Brown Pink Purple

**GOLD & SILVER** 

NON **DAIRY WHIP TOPPING** 

2.5Kg & 1Kg

**MAX WHIP** 