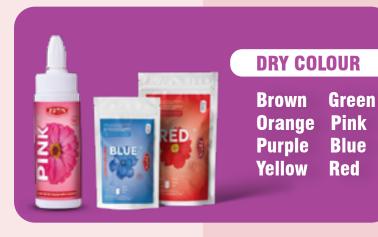

# SUGAR PASTE (FONDANT)

White Skin Orange Red Black Green Blue

Yellow

Brown Pink Purple

**GOLD & SILVER** 

NON **DAIRY WHIP TOPPING** 

2.5Kg & 1Kg

**MAX WHIP** 